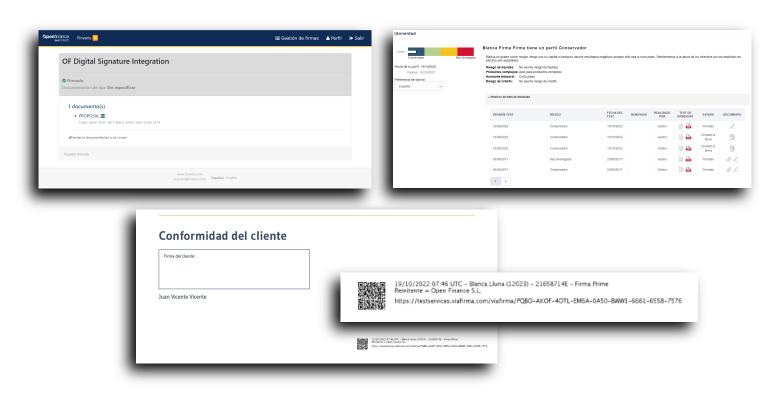

### **DIGITAL SIGNATURE**

The platform that automates the digital signature process for financial entities providing investment services

- Allows **all the documents generated** by the Openfinance solution to be **signed digitally**. From the suitability and convenience test to the investment proposals and the slips for the generated orders.
- It **shortens the cycle** needed for the **most sensible operational flows** to materialise as well as those associated with the investment proposals and the generation of orders. Related documents can be sent, accepted and digitally signed by the client from anywhere that has an internet connection.
  - Provides clients with a **customisable web and mobile application** that is available from the App Store and the Google Play Store. These solutions facilitate all the digital processing and signature processes for prior documents.